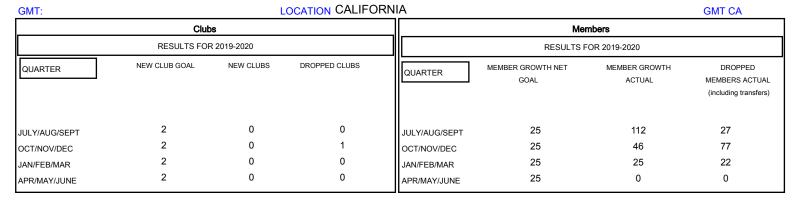

## GOALS AND ACTUAL NEW CLUBS CUMULATIVE 6 - CURRENT YEAR GOALS FOR NEW CLUBS 5 CURRENT YEAR ACTUAL NEW CLUBS - LAST YEAR ACTUAL NEW CLUBS 0 SEPT APR JUNE JULY OCT NOV DEC JAN FEB MAR AUG MAY

| DROPPED CLUBS: 1  DROPPED MEMBERS |          | 31 CLUBS OF 53 ADDED 1 OR MORE NEW MEMBERS | GENDER DISTRI<br>MALE<br>FEMALE | 1BUTION<br>833 (54.16%)<br>705 (45.84%) |     |
|-----------------------------------|----------|--------------------------------------------|---------------------------------|-----------------------------------------|-----|
| DECEASED                          | 16       | CLICK HERE FOR CUMULATIVE MEMBERSHIP DATA  | TOTAL FAMILY UNIT MEMBERS       |                                         | 260 |
| CLUB CANCELLED OTHER              | 31<br>79 |                                            | FAMILY MEMBERS PAYING HALF      |                                         | 138 |
| TOTAL                             | 126      |                                            | 5020                            |                                         |     |