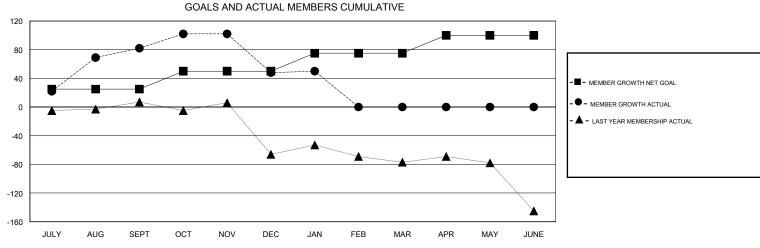

## GOALS AND ACTUAL NEW CLUBS CUMULATIVE 6 - CURRENT YEAR GOALS FOR NEW CLUBS 5 CURRENT YEAR ACTUAL NEW CLUBS - LAST YEAR ACTUAL NEW CLUBS 0 SEPT APR JUNE JULY OCT NOV DEC JAN FEB MAR AUG MAY

| DROPPED CLUBS: 1  DROPPED MEMBERS |          | 31 CLUBS OF 53 ADDED 1 OR MORE NEW MEMBERS | GENDER DISTRI<br>MALE<br>FEMALE | 1BUTION<br>833 (54.16%)<br>705 (45.84%) |     |
|-----------------------------------|----------|--------------------------------------------|---------------------------------|-----------------------------------------|-----|
| DECEASED                          | 16       | CLICK HERE FOR CUMULATIVE MEMBERSHIP DATA  | TOTAL FAMILY UNIT MEMBERS       |                                         | 260 |
| CLUB CANCELLED OTHER              | 31<br>79 |                                            | FAMILY MEMBERS PAYING HALF      |                                         | 138 |
| TOTAL                             | 126      |                                            | 5020                            |                                         |     |